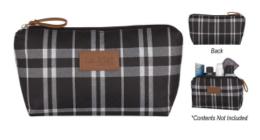

# #9492 Soho Tartan Cosmetic Bag

## Highlights

- Made Of 600D Polyester Twill
- Zippered Main Compartment
   Leatherette Front Patch And Zipper Pull
   Spot Clean/Air Dry

### Description

- COLORS AVAILABLE: Black/White, Multi-Color or Tan/Black Plaid.
- IMPRINT: Debossed
- APPROXIMATE SIZE: 7" W x 4" H x 3" D
  IMPRINT AREA AND METHOD: 1 ½" W x 5/4" H
- SET UP CHARGE: \$50.00(G), \$25.00(G) on re-orders.
- PACKAGING: Bulk