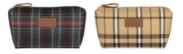

# #9492 Soho Tartan Cosmetic Bag

## Highlights

- Made Of 600D Polyester Twill
- Zippered Main Compartment
   Leatherette Front Patch And Zipper Pull
   Spot Clean/Air Dry

### Description

- COLORS AVAILABLE: Black/White, Multi-Color or Tan/Black Plaid.
- IMPRINT: Debossed
- APPROXIMATE SIZE: 7" W x 4" H x 3" D
  IMPRINT AREA AND METHOD: 1 ½" W x 5/4" H
- SET UP CHARGE: \$50.00(G), \$25.00(G) on re-orders.
- PACKAGING: Bulk