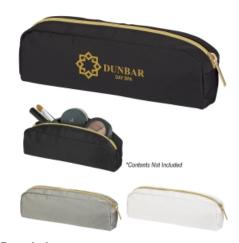

# Highlights

- Made Of Combo: Satin With 190T Polyester Lining
- Zippered Main Compartment
  Trendy Gold Zipper
  Spot Clean/Air Dry

## Description

- COLORS AVAILABLE: Black, Gray or White.
   IMPRINT COLORS: Standard Silk-Screen Colors
- APPROXIMATE SIZE: 7" W x 2 1/4" H x 2" D
- IMPRINT AREA AND METHOD: 5" W x 1" H
   SET UP CHARGE: \$40.00(G) per side. \$25.00(G) on re-orders.
   MULTI-COLOR IMPRINT: Not Available
   SECOND SIDE IMPRINT: Add .50(G) per piece.