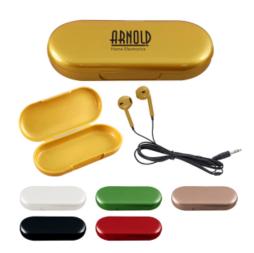

# #9751 Metallic Wired Earbuds With Clamshell Case

### **Highlights**

- Protective Plastic Clamshell Case
- Works With Most Audio Devices
  46" Cord
- 3.5mm Plug

### Description

- COLORS AVAILABLE: Black, Gold, Green, Red or Rose Gold.
   IMPRINT COLORS: Standard Silk-Screen Colors
- APPROXIMATE SIZE: 4 1/3" W x 1 9/10" H x 4/5" D
- IMPRINT AREA AND METHOD: Case: 3" W x 1" H Earbuds: Sold Blank Only
- SET UP CHARGE: \$40.00(G), \$25.00(G) on re-orders.