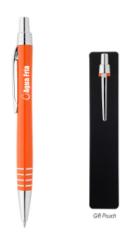

## Highlights

- Plunger Action
- Aluminum Pen

## Description

- COLORS AVAILABLE: Black.
  IMPRINT COLORS: Standard Silk-Screen Colors Or Laser Engraves White.For Laser Engraving Add .10(G) Per Piece.
- APPROXIMATE SIZE: 5 1/2" H
- IMPRINT AREA AND METHOD: Silk Screen: 2" W x 5%" H, Laser Engrave: 2" W x 1/4" H
  SET UP CHARGE: \$40.00(G) per color. \$25.00(G) on re-orders.
  MULTI-COLOR IMPRINT: Add .25(G) per extra color, per piece. (2 Color Maximum)
  PACKAGING: Gift Pouch

- · REFILLS: Black ink, medium point.