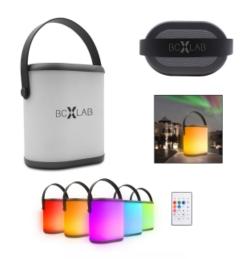

## **#C13L Aurora Bluetooth Speaker**

Please contact your Canadian sales or customer service representative for pricing.

## **Highlights**

- 10W Speaker
- Bluetooth 5.0
- Remote Control
- · 3,600 mAh Battery
- EQP Pricing Does Not Apply to Custom Items
- Random Samples Not Available. Please Contact Your Rep For Virtual Samples.

## Description

- COLORS AVAILABLE: White.
- APPROXIMATE SIZE: 8 1/2" W x 8 1/2" H

source## #Overseas

- SET UP CHARGE: \$50.00(G). Set up Charges Also Apply To Reorders. Price Includes 1-Color Silk Screen on 1-Location
- LEAD TIME: Sample Lead Time: 5-7 days Standard Production Lead Times: 14-16 days Air Shipping: 5-7 days
- PACKAGING: Individual Black Gift Box
- SHIPPING WEIGHT: 8/master, 46 x 57 x 34 cm, 14.5 kg.
- PLEASE NOTE: Prices are subject to change based on actual artwork. Prices are landed via Air Freight to any 1 US location. Due to extreme fluctuations in air freight costs, pricing at time of order placement is subject to change. Please contact your rep for a quote. \*\*Production time listed does NOT include Chinese New Year. Factory production will begin to slow down for CNY towards the beginning of January and will be completely shut down by January 25th. They will not be returning to full capacity until the end of February/Early March. The last date to place an overseas order (for most items) and ship out of China prior to CNY is November 15th. In addition, the last set of containers from the various ports we utilize in China/Hong Kong/Vietnam etc., will be departing the week of January 18th and the next set will not be departing until the first week of March.\*\* \*Please note: International shipments (subject to service availability) delivered to or picked up from remote and less-accessible locations are assessed an out-of-delivery area or out-of-pickup-area surcharge.