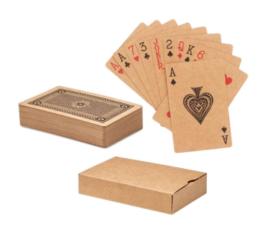

## **#C160 Recycled Playing Cards**

## Highlights

- Material: 250g/m2 Kraft Paper
  Size: 3.5" x 2.35"
  Packing: Plain brown kraft paper box with shrink wrap
  EQP Pricing Does Not Apply to Custom Items
- Random Samples Not Available. Please Contact Your Sales Rep For Virtual