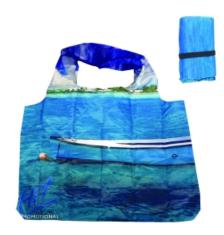

## **#C5I Magic Foldable Tote Bag**

Please contact your Canadian sales or customer service representative for pricing.

## **Highlights**

- Made Of 210D Polyester
  17 ½" Handles
- EQP Does Not Apply to Custom Items
- Random Samples Not Available. Contact Your Rep For Virtual Samples

## Description

- IMPRINT COLORS: Full Color Dye Sublimation APPROXIMATE SIZE: 19 W x 15 ½" H

- AFFROMINTE SIZE: 19 W x 15 ½
   SET UP CHARGE: \$150.00(G) per design. Set up charges also apply to re-orders.
   LEAD TIME: Sample Lead Time: 2 days Standard Production Lead Times: 35 days Shipping Lead Time: 7 days Air to Largo, FL.
   PLEASE NOTE: Prices are landed air to Largo, FL. Additional freight charges may be incurred. All prices and product details are subject to change without notice due to fluctuations in material, freight and tariff costs. Please verify pricing prior to placing your order.