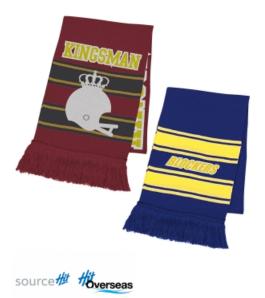

## #C7F Custom Woven Scarf

Please contact your Canadian sales or customer service representative for pricing.

## Highlights

- 100% AcrylicMany Customization Options Available. Contact Your Rep or Factory For Details.
- EQP Does Not Apply to Custom Items
- Random Samples Not Available. Contact Your Rep For Virtual Samples

## **Packaging Details**

Packaging details are not available for this product.

- APPROXIMATE SIZE: 6.25" W x 45.5" L
- SET UP CHARGE: Mold Fee: \$250.00(G). Price includes jacquard weaving and up to 7k stitch embroidered logo. For pricing on any other decoration please contact your rep.
  LEAD TIME: Sample Lead Time: 10-15 days Production Lead Time: 25-35 daysShipping: 5 days Air
  SHIPPING WEIGHT: 100/Master, 59 x 33 x 32cm, 8.5kg